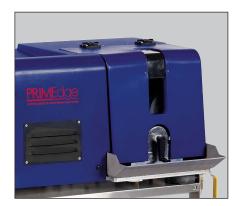

Each unit consists of a cast aluminum body housed under a durable, easy-to-clean, fiberglass cover. The ergonomic design of the Twins provides excellent visibility while sharpening blades. Integrated stone dressing system maintains roundness of the stones for perfect, consistent, sharp edges Each unit also comes with a cart for easy portability.