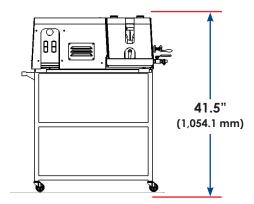

Each unit consists of a cast aluminum body housed under a durable, easy-to-clean, fiberglass cover. The ergonomic design of the Twins provides excellent visibility while sharpening blades. Integrated stone dressing system maintains roundness of the stones for perfect, consistent, sharp edges Each unit also comes with a cart for easy portability.