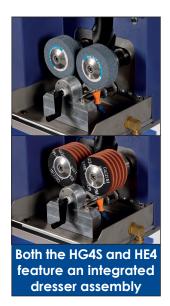

Each unit consists of a cast aluminum body housed under a durable, easy-to-clean, fiberglass cover. The ergonomic design of the Twins provides excellent visibility while sharpening blades. Integrated stone dressing system maintains roundness of the stones for perfect, consistent, sharp edges Each unit also comes with a cart for easy portability.