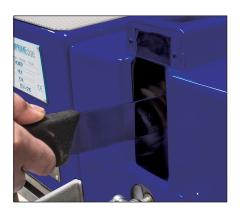

The Ø4" (102mm) stones on the hollow grinder unit thin both sides of the knife blade simultaneously. The operator checks the knife blade thickness with a built-in gauge to determine if it has been sufficiently thinned for edging. After thinning, the honing/edging stones apply a beveled edge on both sides of the blade simultaneously. The blade bevel angle can be adjusted as needed.