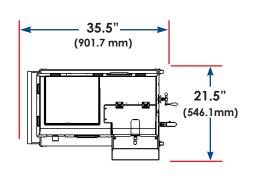

r reputation for safe, economical and low-maintenance operation.

The Ø4" (102mm) stones on the hollow grinder unit thin both sides of the knife blade simultaneously. The operator checks the knife blade thickness with a built-in gauge to determine if it has been sufficiently thinned for edging. After thinning, the honing/edging stones apply a beveled edge on both sides of the blade simultaneously. The blade bevel angle can be adjusted as needed.

Each unit consists of a cast aluminum body housed under a durable, easy-to-clean, fiberglass cover. The ergonomic design of the Twins provides excellent visibility while sharpening blades. Integrated stone dressing system maintains roundness of the stones for perfect, consistent, sharp edges Each unit also comes with a cart for easy portability.









| Twins™ Knife Sharpening System |         |             |     |     |
|--------------------------------|---------|-------------|-----|-----|
| Model                          | Voltage | Frequency   | HP  | kW  |
| HG4S Hollow Grinder            | 115V    | 50 or 60 Hz | 1/2 | .38 |
|                                | 220V    |             |     |     |
| HE4 Honer/Edger                | 115V    |             | 1/3 | .25 |
|                                | 220V    |             |     |     |



877-322-EDGE(3343) • primedge.com • sales@primedge.com • Fax: 224-265-6638