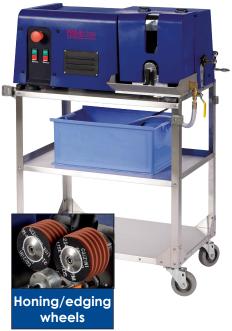

The Ø4" (102mm) stones on the hollow grinder unit thin both sides of the knife blade simultaneously. The operator checks the knife blade thickness with a built-in gauge to determine if it has been sufficiently thinned for edging. After thinning, the honing/edging stones apply a beveled edge on both sides of the blade simultaneously. The blade bevel angle can be adjusted as needed.

Each unit consists of a cast aluminum body housed under a durable, easy-to-clean, fiberglass cover. The ergonomic design of the Twins provides excellent visibility while sharpening blades. Integrated stone dressing system maintains roundness of the stones for perfect, consistent, sharp edges Each unit also comes with a cart for easy portability.