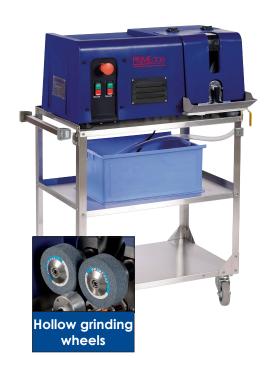

The Ø4" (102mm) stones on the hollow grinder unit thin both sides of the knife blade simultaneously. The operator checks the knife blade thickness with a built-in gauge to determine if it has been sufficiently thinned for edging. After thinning, the honing/edging stones apply a beveled edge on both sides of the blade simultaneously. The blade bevel angle can be adjusted as needed.

Each unit consists of a cast aluminum body housed under a durable, easy-to-clean, fiberglass cover. The ergonomic design of the Twins provides excellent visibility while sharpening blades. Integrated stone dressing system maintains roundness of the stones for perfect, consistent, sharp edges Each unit also comes with a cart for easy portability.